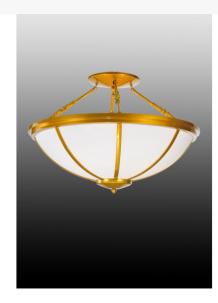

## 34.5"W COMMERCE SEMI-FLUSHMOUNT | 99805

Lens Color:: Statuario Idalight
Lamping Quantity:: 4

Shape:: A19 Wattage:: 100

Other Family:: Commerce
Metal Finish:: Buttered Brass

A stunning transitional look for your home or business. Designed with warm Statuario Idalight enhanced by a cool Buttered Brass powdercoat finish. The graceful supports featured decorative accents. The fixture was handcrafted by artisans in our factory in Yorkville, New York. Energy efficient lamping options offered. UL and cUL listed for dry and damp locations.