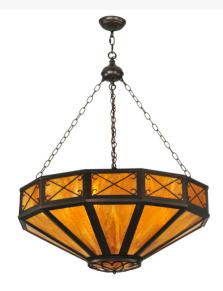

## 33"W EXCELLENTE INVERTED PENDANT | 132521

Item Weight:: 60 lbs.
Base Type:: E26

Lens Color:: Honey Glass
Lamping Quantity:: 6

Shape:: A19
Wattage:: 60

Other Family:: Excellente
Metal Finish:: Mahogany Bronze

An excellent choice. This striking pendant features stunning Saltire stylized accents on a Honey art glass shade. The shade is complemented with a frame and hardware hand finished in a Mahogany Bronze hue. The curvaceous ceiling fixture is handmade by highly skilled artisans in our 180,000 square foot manufacturing facility in Yorkville, New York. Various finishes, styles and sizes are available. UL and cUL listed for dry and damp locations.