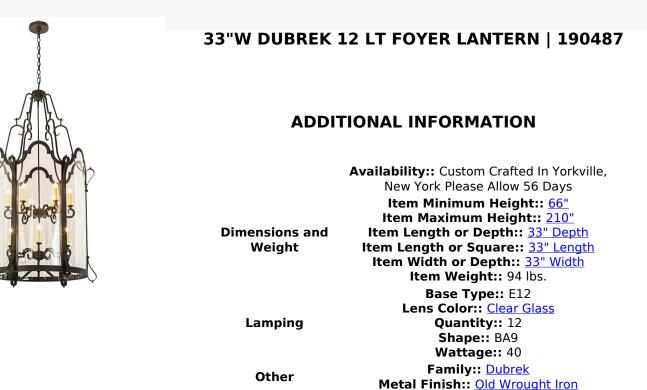

Dubrek utilizes a blend of timeless craftsmanship and classic design. The pendant brings home unsurpassed quality and shapely appeal. Evoking a dramatic effect, beautiful ambient lighting is evoked through Clear Glass which reveals 2 faux 6-light candelabras. The foyer lantern is enhanced with gracefully designed hardware and frame featured in an Old Wrought Iron finish. The overall height of this pendant ranges from 66 to 210 inches as the chain length can be easily adjusted in the field to accommodate your specific lighting application needs. Handcrafted by highly skilled artisans in our 180,000 square foot factory in Yorkville, New York. Custom lens colors, finishes and sizes available. UL and cUL listed for damp and dry locations.