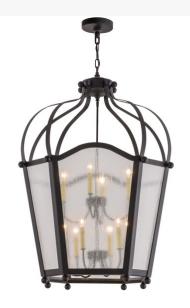

## **33"W CITADEL 10 LT PENDANT | 159605**

Item Weight:: 67 lbs.
Base Type:: E12

Lens Color:: Clear Seeded Glass
Lamping Quantity:: 10

Quantity:: 10 Shape:: BA9 Wattage:: 60

Other Family:: <u>Citadel</u>
Metal Finish:: <u>Textured Black</u>

Utilizing a blend of old world craftsmanship and 21st century technology, the ever-popular Citadel brings home unsurpassed quality and appeal. Evoking a dramatic effect, ambient light is diffused through Clear Seeded glass which is complemented with an appealing design and a frame featured in a Black finish. The fixture is handcrafted by artisans in our American factory in Upstate New York. Custom options include various sizes, colors, designs and dimmable energy efficient lamping options.