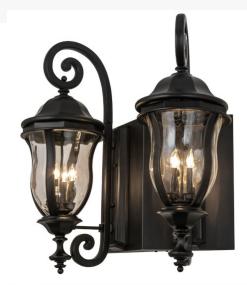

## 33" WIDE MONTICELLO 2 LIGHT WALL SCONCE | 167292

Item Width or Depth:: 33" Width
Item Weight:: 69 lbs.

Base Type:: E12
Quantity:: 8
Shape:: B10
Wattage:: 60

Other Family:: Monticello Metal Finish:: Black

Enjoy the time-honored look of Monticello, an updated wall sconce design with classic styling and handcrafted construction. The shapely lantern features Clear glass, which is complemented with a frame, scroll arm and accents, and hardware featured in a Black finish. The sconce is available in custom colors, designs, sizes and dimmable energy efficient lamping options. The fixture is UL and cUL listed for wet locations.