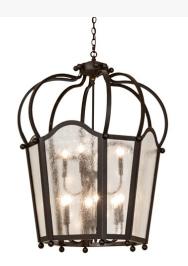

## 33" WIDE CITADEL 10 LIGHT PENDANT | 252123

Item Width or Depth:: 33" Width
Item Weight:: 80 lbs.

Item Weight:: 80 lbs.
Base Type:: E12

Lens Color:: Clear Seeded
Lamping Quantity:: 10

Shape:: BA9
Wattage:: 60

Other Metal Finish:: Oil Rubbed Bronze

Utilizing a blend of timeless craftsmanship and classic design, the ever-popular Citadel brings home unsurpassed quality and shapely appeal. Evoking a dramatic effect, beautiful ambient light is projected through a Clear Seeded Glass Lens which reveals 10 complementary faux candlelights featured within this pendant. Citadel is enhanced with gracefully designed hardware and frame featured in an Oil Rubbed Bronze finish. Overall height ranges from 48 to 107 inches as chain length can be easily adjusted in the field. The Citadel Pendant is featured in our American Made, American designed, handcrafted Traditional Lighting Collection. Manufactured in Yorkville, New York. UL and cUL listed for dry and damp locations.