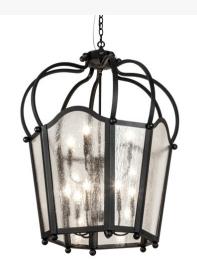

## 33" WIDE CITADEL 10 LIGHT PENDANT | 227353

Base Type:: E12
Lens Color:: Clear Seeded Glass

Quantity:: 10 Shape:: B10 Wattage:: 60 Family:: <u>Citadel</u>

Metal Finish:: Textured Black

Dimensions and Weight

Lamping

Other

The material is Steel and Glass. The finish is Textured Black. The glass is Clear Seeded.