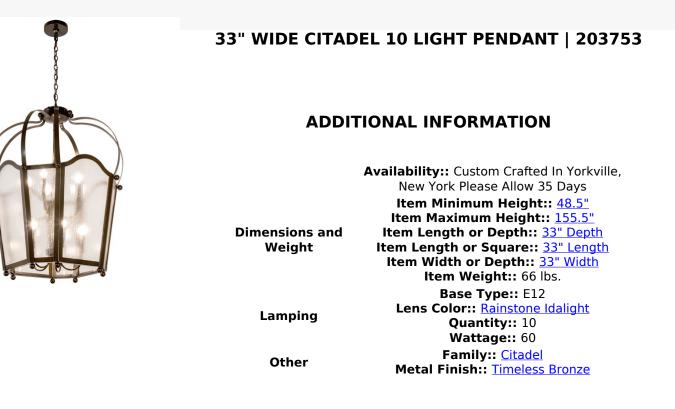

Utilizing a blend of timeless craftsmanship and classic design. Citadel brings home unsurpassed quality and shapely appeal. Beautiful ambient light is evoked through a Rainstone Idalight lens which reveals two 5-light faux candelabras featured within. The pendant is enhanced with a dramatically designed frame in a Timeless Bronze finish. The overall height of this pendant ranges from 48.5 to 155.5 inches as the chain length can be easily adjusted in the field to accommodate your specific lighting application needs. Handcrafted by highly skilled artisans in our 180,000 square foot manufacturing facility in Yorkville, NY. Custom options include various sizes, finishes and lens colors. UL and cUL listed for dry and damp locations.