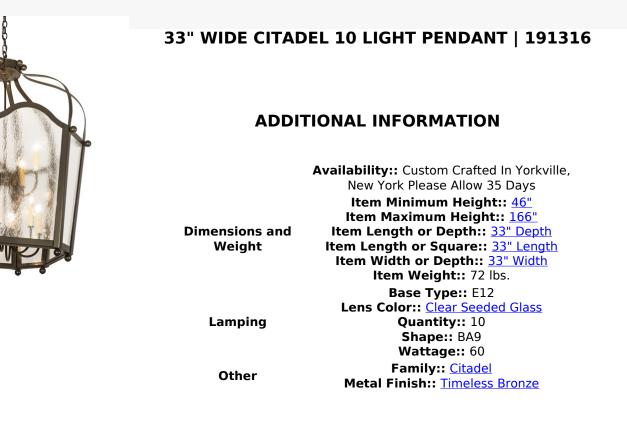

Utilizing a blend of timeless craftsmanship and classic design. The ever-popular Citadel brings home unsurpassed quality and shapely appeal. Evoking a dramatic effect, beautiful ambient light is projected through a Clear Seeded Glass which reveals 10 lvory faux candlelights featured within. The Citadel pendant is enhanced with a Timeless Bronze finish. The overall height ranges from 46 to 166 inches as the chain length can be easily adjusted in the field to accommodate your specific lighting application needs. Lens colors, metal finishes and fixture sizes can be customized to your needs. Custom crafted in our 180,000 square foot manufacturing facility in Yorkville, New York. UL and cUL listed for dry and damp locations.