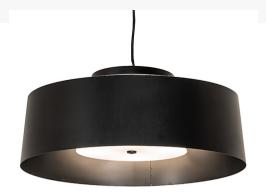

Item Width or Depth:: 33" Width Item Weight:: 36 lbs.

Base Type:: E26
Quantity:: 4
Shape:: A19
Wattage:: 60

Other Family:: Cilindro Jared

Metal Finish:: <u>Textured Black Solar Black</u>

An architectural style for today's popular interiors. Designed with a curved profile and a clean architectural look, the Cilindro Jared reveals a sophisticated aesthetic. This stunning pendant is designed with a unique shade within a shade design-featuring a Textured Black finish on the exterior and Solar Black on the inside, enhanced with a Statuario Idalight diffuser that projects beautiful ambient illumination. The Cilindro Jared Pendant is included in our American-made, American-designed, handmade Modern Lighting Collection and manufactured in Yorkville, NY. UL and cUL listed for dry and damp locations.