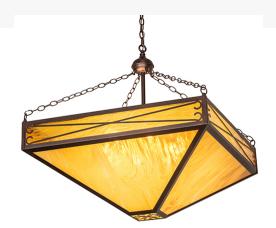

Base Type:: E26
Lens Color:: Honey Art Glass

Quantity:: 6 Shape:: A19 Wattage:: 60

Other Family:: Excellente
Metal Finish:: Mahogany Bronze

An excellent choice. This striking pendant features stunning Saltire stylized accents on a Honey art glass shade. The shade is complemented by a frame and hardware hand finished in a Mahogany Bronze hue. The overall height ranges from 36 to 68 inches, as the chain length can be easily adjusted in the field to accommodate your specific lighting application needs. The Suffolk Chandelier is featured in our American-made, American-designed, handmade Transitional Lighting Collection. Manufactured in the USA. UL & cUL listed for dry and damp locations.