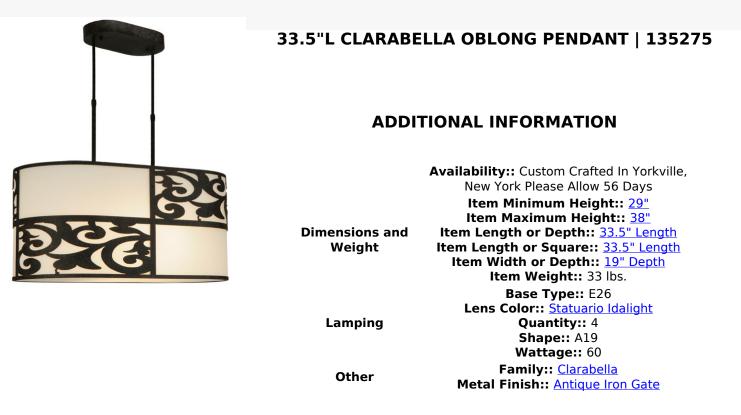

An exquisite oblong pendant features stunning Statuario Idalight which is accentuated with a geometric approach to a floral and scroll design with trim, decorative accents and hardware featured in an Antique Iron Gate finish. The pendant is enhanced with a matching Statuario Idalight diffuser on the bottom. The oblong pendant is ideal for illuminating dining tables, billiard rooms, reception areas, islands, counters and other fine interiors. Custom crafted at our manufacturing facility in the USA, this fixture is available in custom sizes, styles and colors, as well as dimmable energy efficient lamping options. The fixture is UL and cUL listed for damp and dry locations.