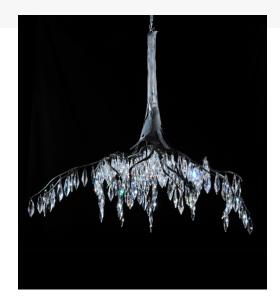

## 32"W WINTER AT STILLWATER CHANDELIER | 108086

Item Weight:: 22 lbs.
Base Type:: E26
Quantity:: 1

Shape:: MR16 Wattage:: 50

Family:: Winter at Stillwater
Metal Finish:: Hand Wrought Iron

Dimensions and Weight

Lamping

Other

Icy water splashing against small snow covered boulders in a half frozen creek inspired this Stillwater Crystal Chandelier, crafted with its steel roots and trunk, hand-finished in Wrought Iron. Bring a rustic look into your home with this stunning ceiling fixture. Let icicle-like crystals hanging down from the tuberous roots sparkle like a crisp winter ray of sun through a dangling icicle. It is custom crafted by artisans in the firm's manufacturing facilities in Yorkville, New York.