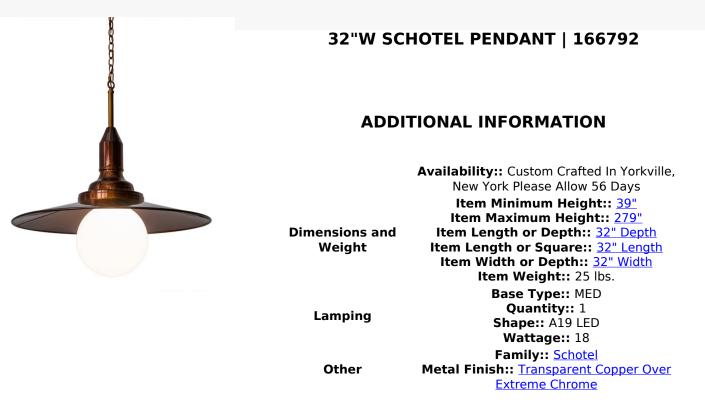

Combining an industrial chic with the stylish design of an urban loft, Schotel adds a dash of charm to a minimalistic design with a White Glass Orb diffuser topped with a reflector projecting downward light. The Solid Copper reflector, frame and hardware are featured in a Transparent finish. Ideal for illumination as a centerpiece in lobbies, conference rooms and foyers, this luxurious pendant provides dependable functional illumination with an18-watt LED lamp which delivers energy savings, reduced maintenance and long life. Handcrafted in the USA. Custom styles, finishes and sizes are available, as well as dimmable lamping options. UL and cUL listed for damp and dry locations.