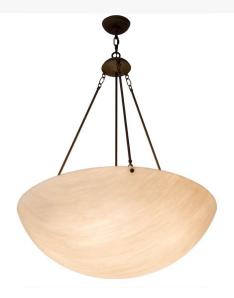

## 32"W RIO INVERTED PENDANT | 118330

Item Weight:: 12 lbs.
Base Type:: E26

Lens Color:: Fleshtone Idalight

Quantity:: 5 Shape:: A19 Wattage:: 40 Family:: Rio

Metal Finish:: Rustic Iron

A striking transitional ceiling fixture for residential, hospitality and commercial applications, the Rio evokes a unique renaissance styled look featuring a Fleshtone Idalight shade and complemented with hardware offered in a Rustic Iron finish. Handcrafted in our Yorkville, NY manufacturing facility, Rio is available in custom sizes, styles, finishes and dimmable lamping options such as LED. The 32-inch wide pendant is UL and cUL listed for dry and damp locations.