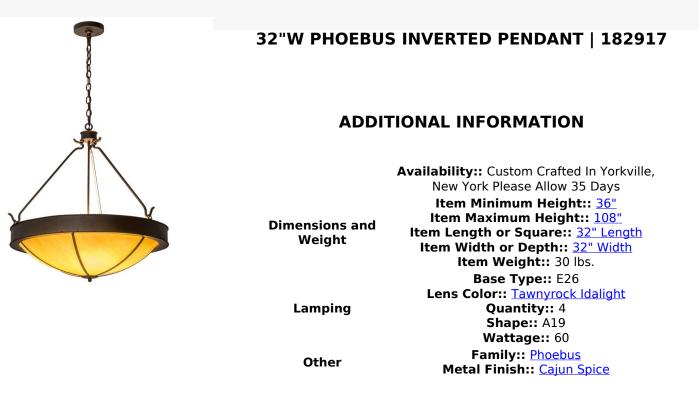

For a rich, sophisticated look that will add stunning appeal to any space, Phoebus is designed with a sumptuous Amber Quartz Idalight diffuser that is complemented with a frame, hardware and decorative accents, including an orb bottom finial, finished in Cajun Spice. The frame perimeter features a matching band with rope-like trim. The transitionally styled fixture is perfect for enhancing corridors, lobbies, living rooms and other areas in both residential and commercial environments. This ceiling fixture is crafted by highly skilled artisans in the Yorkville, NY in the USA. Custom styles, sizes and colors are available, plus dimmable energy efficient lamping options. The 32-inch wide fixture is UL and CUL listed dry and damp locations.