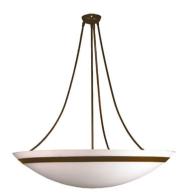

## 32"W OPAL SATINE INVERTED PENDANT | 16228

Item Weight:: lbs.
Base Type:: <u>E26</u>

Lens Color:: Satin White Opal Glass

Lamping Quantity:: 4
Shape:: A19
Wattage:: 60

Other Family:: Opal Satine
Metal Finish:: Timeless Bronze

The handsome inverted pendant features a Opal Satine glass bowl and is handcrafted in the USA by highly skilled artisans. The pendant offers hardware that is featured in a Timeless Bronze finish. The fixture is custom crafted in the USA. Custom colors, styles, sizes and dimmable energy efficient lamping options such as LED are available. The pendant is UL and cUL listed for dry and damp locations.