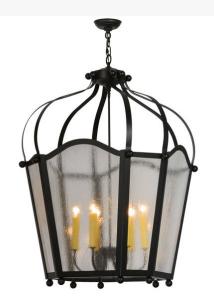

## 32"W CITADEL 6 LIGHT PENDANT | 140825

Item Weight:: 68 lbs.
Base Type:: E12

Lens Color:: Clear Seeded Glass
Lamping Quantity:: 6

Quantity:: 6 Shape:: BA9 Wattage:: 60

Other Family:: Citadel
Metal Finish:: Blackwash

Utilizing a blend of timeless craftsmanship and classic design, the ever-popular Citadel brings home unsurpassed quality and shapely appeal. Evoking a dramatic effect, beautiful ambient light is evoked through Clear Seeded Glass which reveals a 6-light faux candelabras featured within this pendant. Citadel is enhanced with a dramatic design and frame featured in a Blackwash finish. The fixture is handcrafted by skilled artisans in our American factory in Upstate New York. Custom options include various sizes, colors, designs and dimmable energy efficient lamping. UL and cUL listed.