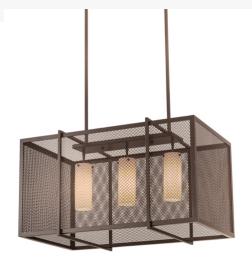

## 32"L KITZI GOLPE OBLONG PENDANT | 188937

Item Weight:: 40 lbs.
Base Type:: E26

Lens Color:: Fleshtone Idalight
Lamping Quantity:: 3

Quantity:: 3 Shape:: T10 Wattage:: 60

Other Family:: <u>Kitzi Golpe</u>
Metal Finish:: <u>Cafe Noir</u>

Discover a unique decorative look and industrial lighting design featuring a mesh frame that reveals three Fleshtone Idalight Cylindres. Paloma Golpe offers solid hardware and frame featured in a warm Cafe Noir finish. The 32-inch long fixture is ideal for illuminating islands, counters, and tables in residential and commercial spaces. Handcrafted by highly skilled artisans in the USA, this fixture is offered in a myriad of custom lamping options including LED, as well as sizes, designs, and finishes. The oblong pendant is UL and cUL listed for damp and dry locations.