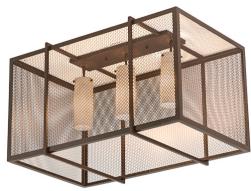

Item Weight:: 27 lbs.
Base Type:: E26

Lens Color:: Fleshtone Idalight

Lamping Quantity:: 3

Quantity:: 3 Shape:: T10 Wattage:: 60

Other Family:: <u>Kitzi Golpe</u>
Metal Finish:: <u>Cafe Noir</u>

Discover a unique architectural look and industrial lighting design that is fresh and stylish. Kitzi Golpe features a dramatic caged frame that reveals 3 Fleshtone Idalight Cylindres illuminating from within. The solid metal hardware, frame and grill are featured in a stunning Cafe Noir finish. The alluring fixture is ideal for illuminating counters, islands, conference rooms, entryways and other residential and commercial spaces. Handcrafted by highly skilled artisans in the USA, this dramatic fixture is offered in a myriad of custom lamping options such as LED, as well as sizes, designs and finishes. The 32-inch long fixture is UL and cUL listed for damp and dry locations.