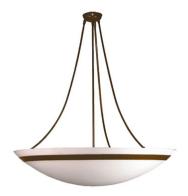

## 32" WIDE OPAL SATINE INVERTED PENDANT | 16228

Item Weight:: 19 lbs.
Base Type:: E26

Lens Color:: Satin White Opal Glass

Lamping Quantity:: 4

Shape:: A19 Wattage:: 60

Other Family:: Opal Satine
Metal Finish:: Timeless Bronze

The handsome inverted pendant features a Opal Satine glass bowl and is handcrafted in the USA by highly skilled artisans. The pendant offers hardware that is featured in a Timeless Bronze finish. The fixture is custom crafted in the USA. Custom colors, styles, sizes and dimmable energy efficient lamping options such as LED are available. The pendant is UL and cUL listed for dry and damp locations.