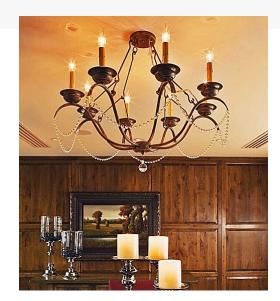

Item Weight:: 26 lbs.
Base Type:: E12

Camping

Quantity:: 8
Shape:: BA9
Wattage:: 40
Other

Family:: Java

Distinctive luxury integrated with graceful elegance is defined with Jaya. The classic chandelier reveals waves of Crystal Beaded Garland and a Crystal Orb accent. 8 Amber faux candlelights are perched on shapely bobeches embraced by curved arms on the fixture. Handcrafted in Yorkville, New York, this 32-inch wide ceiling fixture is available in custom sizes, designs and colors. Dimmable energy efficient lamping options such as LED are offered. The chandelier is UL and cUL listed for dry and damp locations.