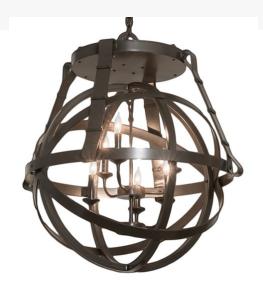

Item Weight:: 70 lbs.

Lamping

Base Type:: E12
Quantity:: 6
Shape:: B10
Wattage:: 6 LED

Other Metal Finish:: <u>Timeless Bronze</u>

A magnificent spinning gimbal. Inspired by celestial spheres above, this open, Hand-Forged Iron framework of Timeless Bronze, finished with circular bands, surrounds six complementary faux candlelights that provide ambient illumination. The overall height ranges from 37 to 132 inches, and the chain length can be easily adjusted on location to accommodate your specific lighting application needs. The Gimbal Grinado Chandelier is included in our American-made, American-designed, handcrafted Modern Lighting Collection and is manufactured in Yorkville, New York. UL and cUL are listed for use in both dry and damp locations.