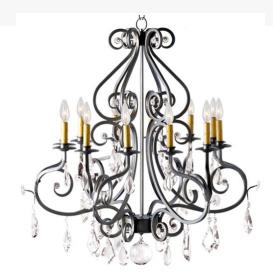

Item Weight:: 57 lbs.

Base Type:: E12 Quantity:: 12 Shape:: BA9 Wattage:: 60

Family:: Gia

Metal Finish:: Blackened Pewter

Exquisite grace and delicate beauty are blended to create a distinctive, elegant Gia Chandelier. A total of 12 Amber Faux candlelights, each embracing a bobeche with a scrolled arm, adorn this chandelier. The Hand-forged Iron hardware and decorative accents are offered in an alluring Blackened Pewter finish. Crystal Pendalogs are draped across this chandelier. Perfect for a large entryway, lobby, banquet hall or conference room, this lovely chandelier is available in a variety of finishes, styles and sizes, and with dimmable energy efficient lamping options such as LED. Custom crafted in the USA, this 32-inch wide chandelier is UL and cUL listed for damp and dry locations.