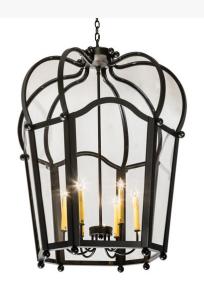

## 32" WIDE CITADEL 6 LIGHT PENDANT | 233011

Item Width or Depth:: 32" Width Item Weight:: 80 lbs.

Base Type:: E12
Lens Color:: Clear Acrylic
Lamping Quantity:: 6

Shape:: BA9
Wattage:: 60
Family:: Citadel

Other Metal Finish:: Blackwash

Utilizing a blend of timeless craftsmanship and classic design, the ever-popular Citadel brings home unsurpassed quality and shapely appeal. Evoking a dramatic effect, beautiful ambient light is evoked through a Crystal Idalight lens which reveals 6 Ivory faux candlelights featured within this pendant. Citadel is enhanced with gracefully designed hardware and frame featured in a Blackwash finish. Overall height ranges from 77 to 144 inches as chain length can be easily adjusted in the field. The Citadel Pendant is featured in our American Made, American designed, handcrafted Traditional Lighting Collection. Manufactured in Yorkville, New York. UL and cUL listed for dry and damp locations.