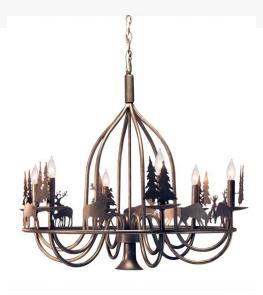

## 32" WIDE CIERVO 6 LIGHT CHANDELIER | 120983

Item Weight:: 62 lbs.

Base Type:: E12 Quantity:: 6 Shape:: BA9 Wattage:: 60 Family:: Ciervo

Metal Finish:: Gilded Tobacco

Dimensions and Weight

Lamping

Other

A stunning nature inspired chandelier. Charming silhouettes of Deer meandering among the Pine Trees are featured on the Ciervo Chandelier. 6 Handpainted faux candlelights match the Gilded Tobacco finished frame and Hand Forged Iron Scrollwork. Handmade by skilled artisans in our 180,000 square foot manufacturing facility in Yorkville, New York. Custom colors, styles and sizes are available. UL and cUL listed for dry and damp locations.