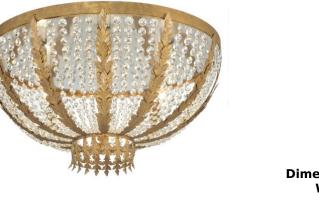

## 32" WIDE CHRISANNE CRYSTAL FLUSHMOUNT | 140850

Bejeweled with lovely garlands of faceted crystal beads that emanate brilliant radiance and luxury for any setting. This elegant ceiling fixture features a Pompeii Gold finish and is adorned with Acanthus leaf accents. Custom crafted in our 180,000 square foot manufacturing facility in Yorkville, New York. Metal finishes, crystal designs and fixture sizes can be customized to meet your lighting needs. UL and cUL listed for dry and damp locations.