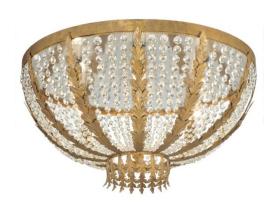

## 32" WIDE CHRISANNE CRYSTAL FLUSHMOUNT | 140850

ing Quantity:: 5
Shape:: A19
Wattage:: 60

Family:: <u>Chrisanne</u>
Metal Finish:: <u>Old GoldA</u>

Weight

Lamping

Other

Bejeweled with lovely garlands of faceted crystal beads that emanate brilliant radiance and luxury for any setting. This elegant ceiling fixture features a Pompeii Gold finish and is adorned with Acanthus leaf accents. Custom crafted in our 180,000 square foot manufacturing facility in Yorkville, New York. Metal finishes, crystal designs and fixture sizes can be customized to meet your lighting needs. UL and cUL listed for dry and damp locations.