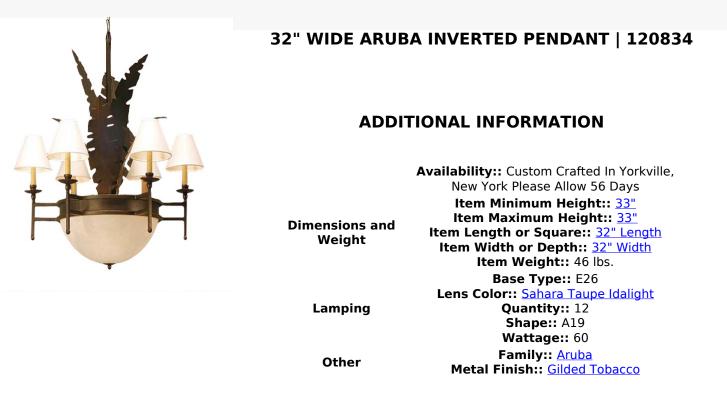

Tropical elegance evokes our neutral palette. This elaborate Aruba Chandelier features a Sahara Taupe Idalight hub. The shade is complemented with 6 lvory faux candlelights crowned with lvory Textrene buffet styled shades. The fabric shades are enhanced with bobeches that feature ballpoint accents. The chandelier features large Banana Leaf accents with hardware in a Gilded Tobacco finish. Handcrafted by highly skilled artisans in our 180,000 square foot manufacturing facility in Yorkville, New York. Custom sizes, colors and finishes are available. UL and cUL listed for dry and damp locations however we do not recommend installing it in spaces that experience a large amount of moisture due to the fabric shades.