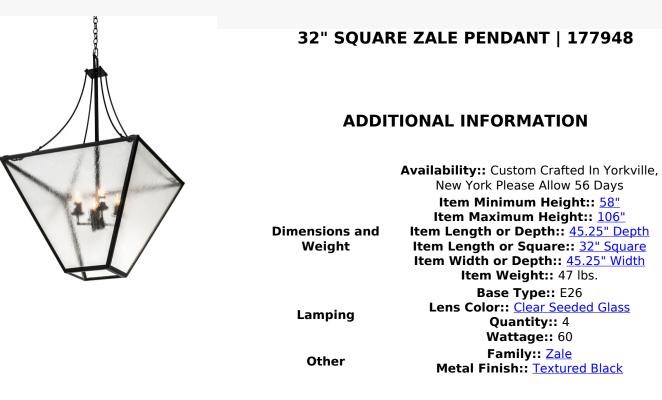

Utilizing a blend of timeless craftsmanship and classic design, the Zale pendant offers a distinctive architectural style for dining spaces and entryways. A solid structure features a frame and hardware in a bold Textured Black finish. The Clear Seeded Glass lens reveals four Complementary faux candlelights that provide beautiful ambient illumination. The overall height ranges from 58 to 106 inches, as the chain length can be easily adjusted on location to meet your precise lighting requirements. The Zale Pendant is included in our American-made, American-designed, handcrafted Transitional Lighting Collection and manufactured in Yorkville, New York. The fixture is UL and cUL listed for dry and damp locations.