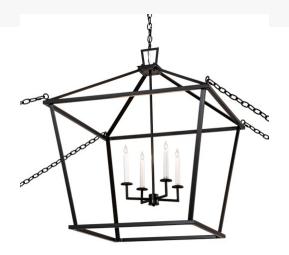

Item Width or Depth:: 45" Width Item Weight:: 32 lbs.

Base Type:: E12 Quantity:: 4 Lamping Shape:: BA9 Wattage:: 60

Family:: Kitzi

**Other** Metal Finish:: Flat Black And White

A sophisticated architecturally styled fixture that will give your interior an extra edge with this breathtaking fixture. This solid structure features 4 White faux candlelights perched on bobeches. Anti-sway chains prevent the pendant from swinging in the wind. The pendant is enhanced with a Flat Black finish. The overall height of this pendant ranges from 42 to 114 inches as the chain length can be easily adjusted in the field to accommodate your specific lighting application needs. Handmade in our 180,000 square foot manufacturing facility in Yorkville, New York. Available in custom sizes, styles and finishes. UL and cUL listed for dry and damp locations.