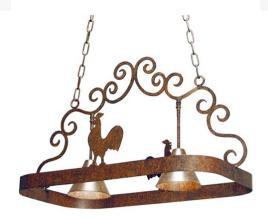

Item Weight:: 30 lbs.

Base Type:: E26
Quantity:: 2
Shape:: A19
Wattage:: 40

Other Family:: Poulet
Metal Finish:: Pompeii Gold

Two Charming Rooster silhouettes are depicted on the frame of this Pot Rack fixture which is enhanced with two Medium based Downlights for functional illumination on islands, counters, tables and other surfaces. The Scrollwork and hardware are featured in a stunning Cajun Spice finish. This fixture is handcrafted by highly skilled artisans in the USA. Hooks are available to suspend fine cookware and accessories in your culinary space. Custom sizes, styles and colors are available, as well as dimmable energy efficient lamping options such as LED. The 32-inch long pendant is UL and cUL listed for dry and damp locations. (Cookware not included)