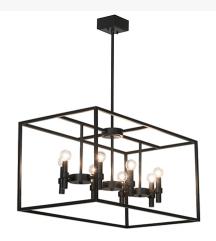

## 32" LONG KITZI 8 LIGHT ISLAND PENDANT | 262999

Item Weight:: 20 lbs.
Base Type:: E12

**Lamping Quantity::** 8 **Shape::** G16.5 **Wattage::** 5 LED

Other Family:: <u>Kitzi</u>
Metal Finish:: <u>Solar Black</u>

A sophisticated architecturally styled fixture is designed with a unique, fresh, and stylish pizazz. Give your decor an extra edge with this breathtaking fixture highlighted with a solid structure. 8 Complementary lamps project beautiful ambient illumination. The solidly constructed hardware is featured in a Solar Black finish. Ideal for lighting over islands, counters, bars, and tables. The Kitzi Island Pendant is included in our American-made, American-designed, handcrafted Transitional Lighting Collection. Manufactured in Yorkville, NY. UL & cUL listed for dry and damp locations.