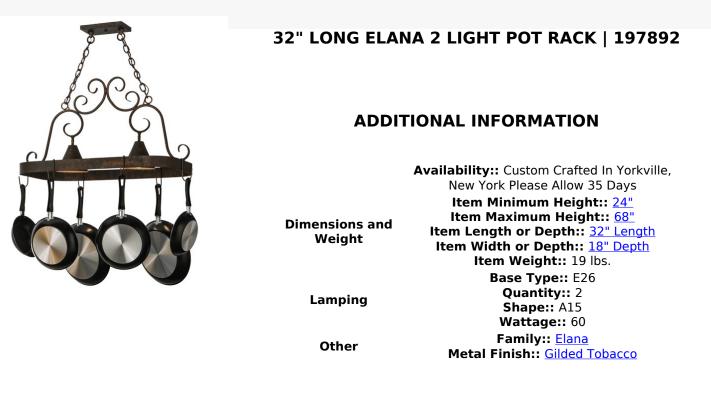

An upscale design that integrates form and function, the Elana 2 Light Pot Rack is highlighted with large scroll accents and a Gilded Tobacco finished frame with hooks to display fine cookware for easy access in kitchens. Two luminaires provide optimal downlighting to illuminate counter surfaces, tabletops, islands and architectural accents. Handcrafted in the USA by our highly skilled artisans, this Hand-forged Iron fixture is available in custom sizes, styles, colors and energy-efficient lamping options such as LED. The fixture is UL and cUL listed for damp and dry locations. (Cookware not included)