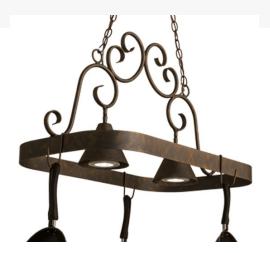

## 32" LONG ELANA 2 LIGHT POT RACK | 161509

Item Weight:: 14 lbs.

Base Type:: E26 Quantity:: 2 Shape:: A19 Wattage:: 40

Family:: Elana

Other Metal Finish:: French Bronze

An upscale design that integrates form and function, Elana is highlighted with large scroll accents and a French Bronze finished frame with hooks to display fine cookware for easy access in kitchens. Two luminaires provide optimal downlighting to illuminate counter surfaces, tabletops, islands and architectural accents. Handcrafted in the USA by our highly skilled artisans, this fixture is available in custom sizes, styles, colors and energy-efficient lamping options. (Cookware not included)