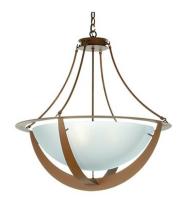

## **ADDITIONAL INFORMATION**

**Availability::** Custom Crafted In Yorkville, New York Please Allow 56 Days

Dimensions and Weight State Width State St

Item Weight:: 20 lbs.
Base Type:: E26

Lens Color:: Contrail Mist

Lamping Quantity:: 4

Shape:: A19
Wattage:: 60
Family:: Saturn
Metal Finish:: Rust

Other

Add a cool contemporary look to your home or business with the Contrail Mist Idalight bowl shade. The fixture is complemented with Rust finished accents and hardware Saturn is handcrafted by highly skilled artisans in our Yorkville, New York manufacturing facility. Custom colors, styles, sizes and dimmable energy efficient lamping options such as LED are available. The pendant is UL and cUL listed for dry and damp locations.