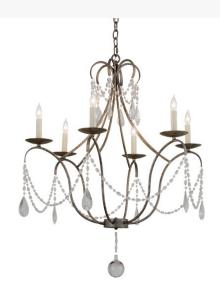

## 31"W KAITLYNN 6 LT CHANDELIER | 182544

Base Type:: E12 Quantity:: 6 Shape:: BA9 Wattage:: 60

Family:: <u>Kaitlynn</u> **Metal Finish::** <u>Corinth</u>

Dimensions and Weight

Lamping

Other

Designed with a new twist on old world styling, Kaitlynn drapes delicate garlands of crystal beads adorned with coordinating pendalogues and a crystal finial. 6 Ivory faux candlelights are perched on gracefully fashioned bobeches embraced by swan-like arms of steel which are complemented with scroll-like accents from above; all featured in a hand-applied Corinth finish. Custom options includes special sizes, finishes, styles and dimmable energy efficient lamping such as LED. The chandelier is UL and cUL listed for dry and damp locations.