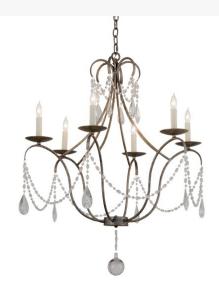

Item Weight:: 45 lbs.
Base Type:: E12

Lamping

Quantity:: 6
Shape:: BA9
Wattage:: 60

Family:: <u>Kaitlynn</u> Metal Finish:: <u>Corinth</u>

Designed with a new twist on old world styling, Kaitlynn drapes delicate garlands of crystal beads adorned with coordinating pendalogues and a crystal finial. 6 Ivory faux candlelights are perched on gracefully fashioned bobeches embraced by swan-like arms of steel which are complemented with scroll-like accents from above; all featured in a hand-applied Corinth finish. Custom options includes special sizes, finishes, styles and dimmable energy efficient lamping such as LED. The chandelier is UL and cUL listed for dry and damp locations.