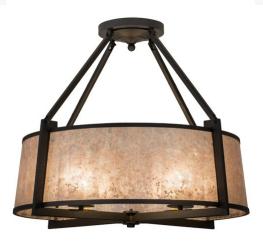

## **ADDITIONAL INFORMATION**

Dimensions and Weight

Lamping

Other

Availability:: Custom Crafted In Yorkville, New York Please Allow 56 Days Item Maximum Height:: 24" Item Length or Square:: 30.5" Length Item Width or Depth:: 30.5" Width Item Weight:: 17 lbs. Base Type:: CNDL Lens Color:: Silver Mica Quantity:: 4 Shape:: BA9 Wattage:: 40 Family:: Cilindro Metal Finish:: Wrought Iron

This Cilindro infuses a handsome Craftsman architectural appeal of empowerment, strength, work ethic and efficiency. A stunning Silver Mica diffuser is complemented with a Wrought Iron finished cross-hatch frame and matching hardware, revealing four 40-watt luminaires from within. The ceiling fixture is handcrafted by artisans in Upstate New York. Dimmable LED and standard lamping options are offered, as well as custom sizes, styles and colors. This fixture is UL and cUL listed for damp and dry locations. A striking Custom Wrought Iron Look.