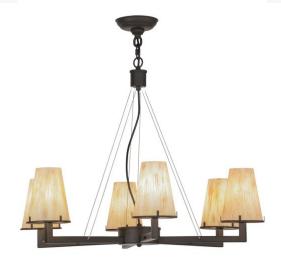

## 31" WIDE ST LAWRENCE 6 LIGHT LED CHANDELIER | 152197

Lens Color:: Sandstorm Linen

Quantity:: 6 Shape:: B9 Wattage:: 7

Other Family:: St Lawrence
Metal Finish:: Oil Rubbed Bronze

This St Lawrence chandelier represents a fully rigged ship with masts drawn tight by backstays, six Sandstorm faux linen painted shades with furled ends, and an Oil Rubbed Bronze finished frame. This nautically inspired fixture is powered with energy efficient LEDs for energy savings, high quality light, low maintenance and long life. Handcrafted in our 180,000 square foot manufacturing facility in Yorkville, New York. UL and cUL listed for dry and damp locations.