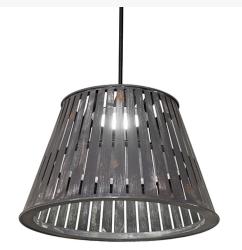

## 31" WIDE PEACH BASKET PENDANT | 264088

Base Type:: INTEGRAL
Shape:: LED
Wattage:: 16 LED

Other Family:: Peach Basket
Metal Finish:: Weathered Wicker

Elegant charm blends with rustic beauty. This unique ceiling pendant is inspired by vintage peach baskets traditionally bound with wooden staves and used for gathering peaches, apples, and other fruits. Not just a popular fruit, the peach symbolizes immortality and long life. The pendant features the shade in a Weathered Wicker finish and is perfect in entryways and lobbies in structures from Wells, Maine, and Columbia County, New York, to Canaan, Pennsylvania. This fixture illuminates with Integral LEDs for long life and energy savings. The Peach Basket Pendant is included in our American-made, American-designed, handcrafted Vintage Lighting Collection and manufactured in Yorkville, New York. UL & cUL listed for dry and damp locations.