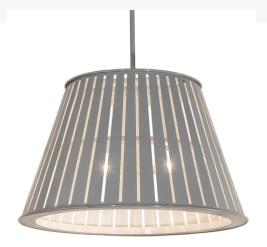

## 31" WIDE PEACH BASKET PENDANT | 214000

<u>Inside</u>

Elegant charm blends with rustic beauty. This unique ceiling pendant is inspired by vintage peach baskets traditionally bound with wooden staves and used for gathering peaches, apples and other fruits. Not just a popular fruit, the peach symbolizes immortality and long life. The metal frame is finished in Alpha Gray on the outside of the shade and finished in a White hue on the interior. The Peach Basket Pendant is handcrafted by highly skilled artisans in our 180,000 square manufacturing facility in Yorkville, New York. Shade colors, metal finishes and sizes can be customized. UL and cUL listed for dry and damp locations.