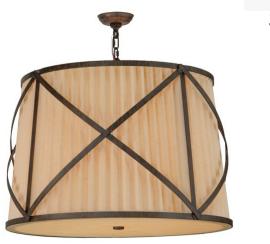

## 31" WIDE MUIRFIELD PLEATED FABRIC PENDANT | 141669

A touch of warm opulence is blended with a pleated fabric shade and intricate metalwork. This ceiling pendant offers a lovely transitional style featuring Beige Pleated Textrene with a Sahara Taupe Idalight bottom diffuser. The pendant is enhanced with a Classic Rust finish. Custom crafted in our 180,000 square foot manufacturing facility in Yorkville, New York. Shade colors, metal finishes and fixture sizes can be customized to your needs. UL and cUL listed for dry and damp locations.