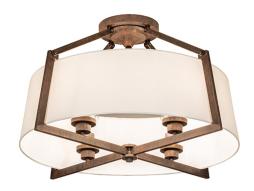

Lens Color:: <u>Cream Textrene</u>

Lamping Quantity:: 4

Shape:: BA9
Wattage:: 60

Other Family:: Cilindro Metal Finish:: Cortez Gold

Offering a refined architectural look that will complement the most luxurious interiors, Cilindro Lucy creates soft illumination and sophistication with its elegant palette. The Cream Textrene shade is complemented with a Statuario Idalight bottom diffuser and enhanced with Cortez Gold finished structural hardware and decorative accents. The Cilindro Lucy Semi-Flushmount is included in our American-made, American-designed, handcrafted Modern Collection. UL and cUL listed for dry and damp locations; however, we do not recommend installing it in spaces that experience a large amount of moisture due to the fabric shade.