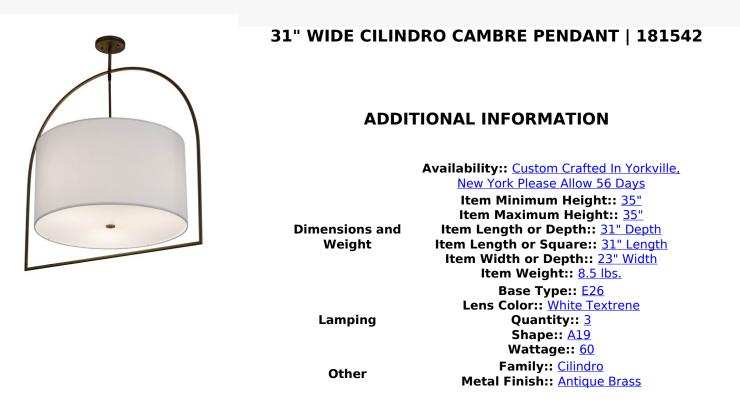

Offering sophistication with a distinctive luxurious look, this Cilindro Cambre pendant features a round White Textrene shade complemented with a Statuario Idalight bottom diffuser. The ceiling pendant is enhanced with an arch-shaped frame and hardware featured in a Hand-applied Custom Powdercoat finish. This fixture is created by highly skilled artisans at our manufacturing facility in Upstate New York in the USA. Custom sizes, styles and colors are available, as well as dimmable, energy efficient lamping options such as LED. This elegant pendant is UL and cUL listed for damp and dry locations.