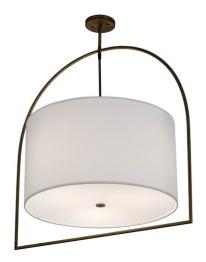

## 31" WIDE CILINDRO CAMBRE PENDANT | 181542

Offering sophistication with a distinctive luxurious look, this Cilindro Cambre pendant features a round White Textrene shade complemented with a Statuario Idalight bottom diffuser. The ceiling pendant is enhanced with an arch-shaped frame and hardware featured in a Hand-applied Custom Powdercoat finish. This fixture is created by highly skilled artisans at our manufacturing facility in Upstate New York in the USA. Custom sizes, styles and colors are available, as well as dimmable, energy efficient lamping options such as LED. This elegant pendant is UL and cUL listed for damp and dry locations.