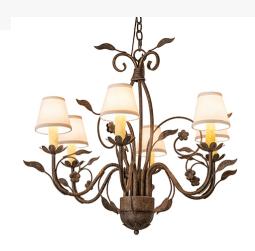

## 31" WIDE BORDEAUX 6 LIGHT CHANDELIER | 270774

mping Lens Color:: Natural Linen Textrene

rer Family:: <u>Bordeaux</u> Metal Finish:: <u>Antiquity</u>

Lamping

Other

Offering a luxurious charm and elegance, Bordeaux features an elaborate design with six Ivory faux candlelights crowned by Natural Linen pleated shades embraced by curved metal arms on floral bobeches with leafy accents in an Antiquity finish. This beautiful chandelier is perfect for illuminating entryways and dining areas in fine residences, restaurants, and hotels from Charlotte, North Carolina, to Columbus, Ohio, to Phoenix, Arizona. The overall height of this pendant ranges from 32 to 70 inches, as the chain length can be easily adjusted in the field to accommodate your specific lighting application needs. The Bordeaux 8 Light Chandelier is included in our American-made, American-designed Contemporary Lighting Collection and manufactured in Yorkville, NY UL and cUL listed for dry and damp locations.