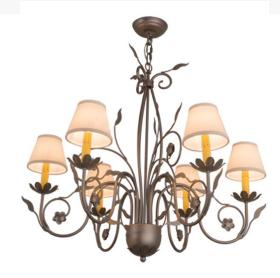

## 31" WIDE BORDEAUX 6 LIGHT CHANDELIER | 165072

> Item Weight:: 12 lbs. Base Type:: E12

**Lens Color::** Natural Linen Textrene

Lamping Quantity:: 6 Shape:: B10

> Wattage:: 40 Family:: Bordeaux Metal Finish:: French Bronze

**Other** 

Offering a luxurious charm and elegance, Bordeaux features an elaborate design with six scrolled steel arms in a stunning French Bronze finish, with matching flowers and six graceful faux candlelights topped with Natural Linen Textrene shades. Custom crafted in the USA, this chandelier is available in custom sizes, styles and colors, as well as dimmable energy efficient lamping options. The chandelier is UL and cUL listed for damp and dry locations.