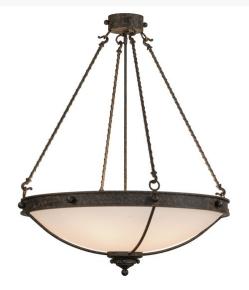

## 30"W FREYA SEMI-FLUSHMOUNT | 139821

Lens Color:: Statuario Idalight

Lamping Quantity:: 6

Shape:: A19 Wattage:: 40 Family:: Freya

Other Metal Finish:: Coffee Bean

From Manhattan to LA and everywhere in between, this fixture evokes an eclectic design flair that will enhance any dining area, conference room, lobby or restaurant. An appealing Statuario Idalight bowl diffuses soft ambient light while the frame and suspension rods with rope-like accents are featured in a Coffee Bean finish. Handcrafted by highly skilled artisans in our manufacturing facility in Yorkville, NY. Custom colors, styles and sizes are available. Energy efficient lamping options such as LED are available. The 30-inch wide fixture is UL and cUL listed for dry and damp locations.