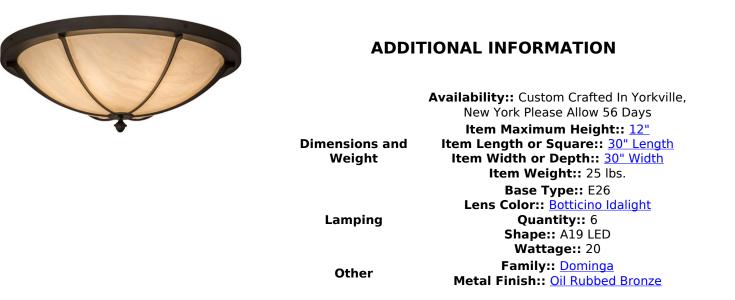

## 30"W DOMINGA FLUSHMOUNT | 170829

This stunning Dominga ceiling fixture features a Botticino Idalight shade with a textured look of Italian marble and enhanced with a top diffuser featuring Crystal Idalight. The shade is enhanced with a frame, hardware and decorative accents featured in an Oil Rubbed Bronze finish. Dominga is ideal for hallways, living spaces and other rooms in both residential and commercial environments. Six medium based sockets will accommodate customer-supplied LED lamps up to 20 watts each, for energy savings, reduced maintenance and long lamp life. Handcrafted by highly skilled artisans in our 180,000 manufacturing facility in Yorkville, New York. Available in custom sizes, styles, colors. UL and cUL listed for damp and dry locations.